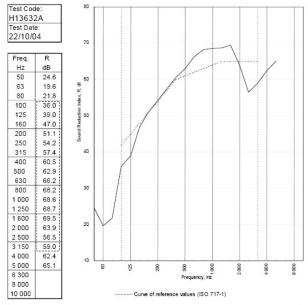

- BRE Report P102396-1011A

Refer to Speedline Specification Clause

148 mm. (At Base Track, Excluding Finishes)

Severe - Annexes A-F

61 RwdB, -8CtrDate Tested or Assessed Against - RB70-B-60(50)

Customer: Hepsec
BTC 13632A: Page 10 of 11