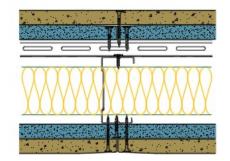

## RB70-B-66SR(50) - SPEEDLINE System Data Sheet - Version V1 (24-10-23)

SPEEDLINE 70mm 'C' Stud Partition with Resbar @600mm Ctrs, with Inner BG Gyproc 15mm SoundBloc, Outer BG Gyproc 15mm DuraLine each side, 50mm APR